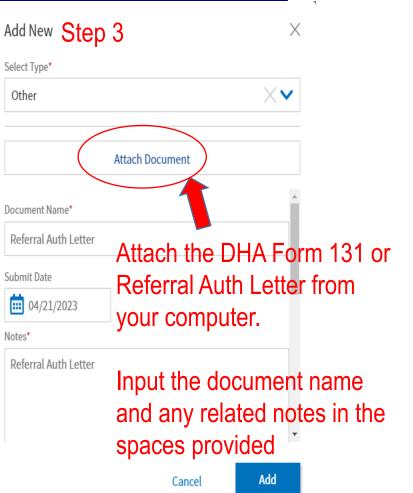

## How to add DHA Form 131 or Referral Auth Letter

| Please select one of the options below |   |
|----------------------------------------|---|
| Type to filter                         | ^ |
| Constructed Travel Worksheet (CTW)     |   |
| Local Voucher (Form 1164)              |   |
| Memo                                   |   |
| Other                                  |   |
| Tr. I Orders                           |   |
| elect Other                            |   |
|                                        |   |
|                                        |   |
|                                        |   |
|                                        |   |