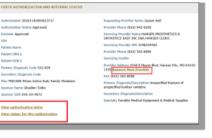

### Step 3:

Once you locate the authorization you'd like to view, click on the authorization number to view details.

#### Step 4:

The details page will show you the authorization status (approved, pended/pending, canceled or denied). This page will also gluve you an option to view your authorization letter. Click on "View authorization letter" to view and/or print the determination letter from HNFS. The option to view and/or print the authorization letter will only exist if one has been generated by HNFS.