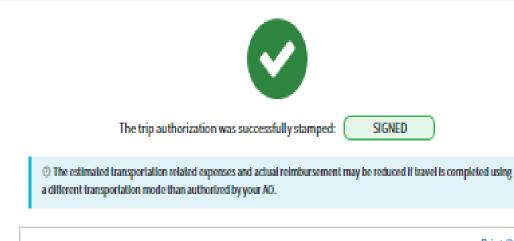

# Step 8: Sign and Submit Tab

| DOCUMENT STATUS *                                                                             | ROUTING LIST *                                                                                          |                       | Change the Routing Lis<br>MEDICAL |
|-----------------------------------------------------------------------------------------------|---------------------------------------------------------------------------------------------------------|-----------------------|-----------------------------------|
| Additional Comments                                                                           |                                                                                                         | • Add Comments        |                                   |
| NAME                                                                                          | TODAY'S DATE                                                                                            |                       |                                   |
|                                                                                               | 11/05/2024                                                                                              |                       |                                   |
|                                                                                               | ng this document to be submitted for routing an<br>ses and actual reimbursement may be reduced if trave |                       |                                   |
| The estimated transportation related expension                                                | -                                                                                                       | and completed using a | Select Submit                     |
| The estimated transportation related expense<br>different transportation mode than authorized |                                                                                                         |                       | Completed Document                |

## **Step 13: Submit the Voucher**

| DOCUMENT STATUS *   | document MEDICAL                                                                   |                                     | Change the Routing Lis<br>MEDICAL |
|---------------------|------------------------------------------------------------------------------------|-------------------------------------|-----------------------------------|
| Additional Comments |                                                                                    | Add Comments                        |                                   |
| NAME                | TODAY'S DATE                                                                       |                                     |                                   |
|                     | 11/05/2024                                                                         |                                     |                                   |
|                     | egally signing this document to be submitted for                                   | routing and approval.               |                                   |
|                     | elated expenses and actual reimbursement may be red<br>than authorized by your AO. | uced if travel is completed using a | Select Submit                     |