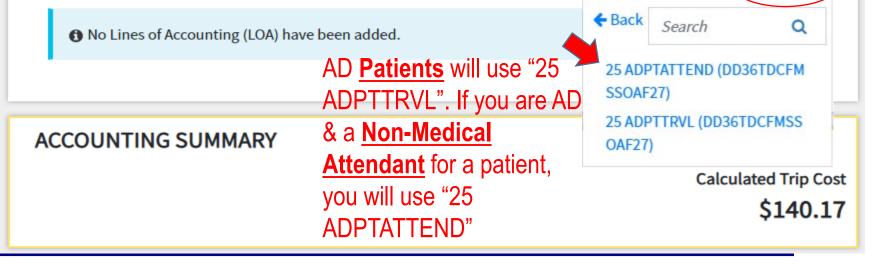

### ACCOUNTING CODES

Lines of Accounting (LOA) are used to identify the source of funds for travel. If using more than one LOA, you will be required to allocate them.

```
Lines of Accounting (LOA)
```

Select Add LOA