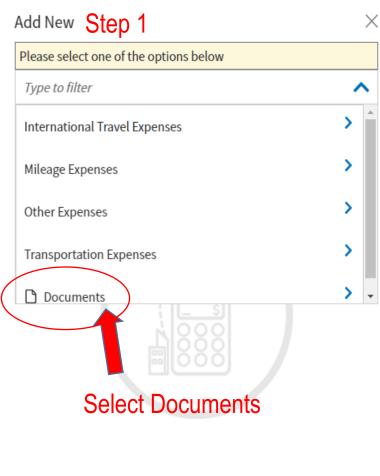

## How to add DHA Form 131 or Referral Auth Letter

| Please select one of the options below |   |
|----------------------------------------|---|
| Type to filter                         | ^ |
| Constructed Travel Worksheet (CTW)     |   |
| Local Voucher (Form 1164)              |   |
| Memo                                   |   |
| Other                                  |   |
| Tr. I Orders                           |   |
| elect Other                            |   |
|                                        |   |
|                                        |   |
|                                        |   |
|                                        |   |