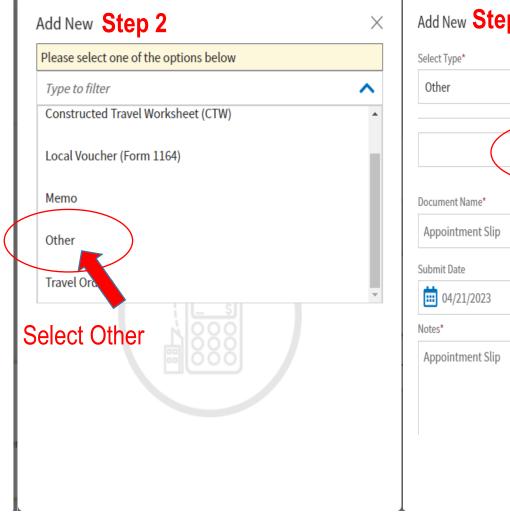

## How to add DHA Form 131 or Referral Auth Letter

| Please select one of the options below |   |
|----------------------------------------|---|
| Type to filter                         | ^ |
| Constructed Travel Worksheet (CTW)     |   |
| Local Voucher (Form 1164)              |   |
| Memo                                   |   |
| Other                                  |   |
| Tr. I Orders                           |   |
| elect Other                            |   |
|                                        |   |
|                                        |   |
|                                        |   |
|                                        |   |