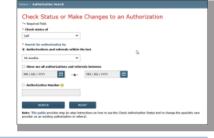

#### Step 2: You may search the status for yourself or other family members (if they are a minor or if permission to

members (if they are a minor or if permission to view the record has been granted). Choose to search by a certain time frame or date range, or by the authorization number.