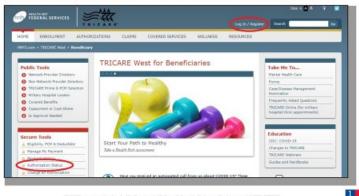

## How to Retrieve TRICARE Authorization Letter

Health Net Federal Services, LLC (HNFS) offers beneficiaries an easy way to view authorization details with our secure, online Authorization Status tool.

### Beneficiaries must be logged in at www.tricare-west.com to access this tool.

### Step 1:

Go to the beneficiary portal at <u>www.tricare-west.com</u>. Under the Secure Tools section, select "Authorization Status." If you are not already logged in, you will be directed to do so. (Log in using your Department of Defense Self-Service Logon [DS Logon] or, if you are not able to get a DS Logon, you can register for a tricare-west.com username and password.]