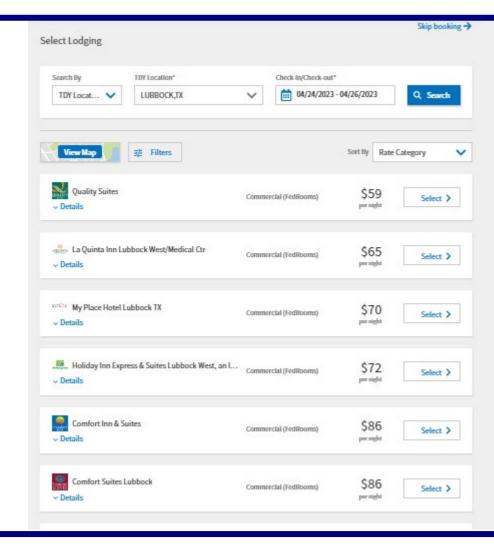

## **Step 3: Create Reservations**

DTS will find available lodging. You can book lodging in DTS or outside of DTS. Ensure your lodging is within the per diem rate (if booking outside of DTS).

Same statement applies when needing a flight to your TDY location.