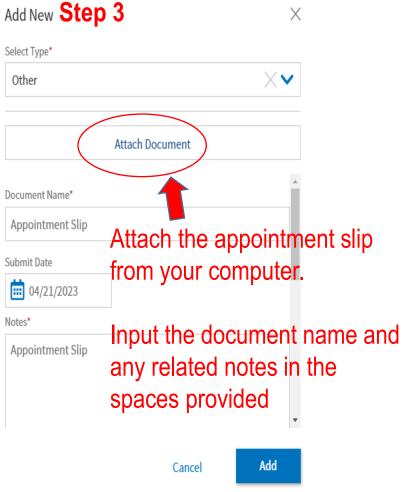

## How to add DHA Form 131 or Referral Auth Letter

| Please select one of the options below |   |
|----------------------------------------|---|
| Type to filter                         | ^ |
| Constructed Travel Worksheet (CTW)     |   |
| Local Voucher (Form 1164)              |   |
| Memo                                   |   |
| Other                                  |   |
| Tr. I Orders                           |   |
| elect Other                            |   |
|                                        |   |
|                                        |   |
|                                        |   |
|                                        |   |