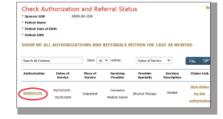

### Step 3:

Once you locate the authorization you'd like to view, click on the authorization number to view details.

#### Step 4:

The details page will show you the authorization status (approved, pended/pending, canceled or denied). This page will also gluve you an option to view your authorization letter. Click on "View authorization letter" to view and/or print the determination letter from HNFS. The option to view and/or print the authorization letter will only exist if one has been generated by HNFS.